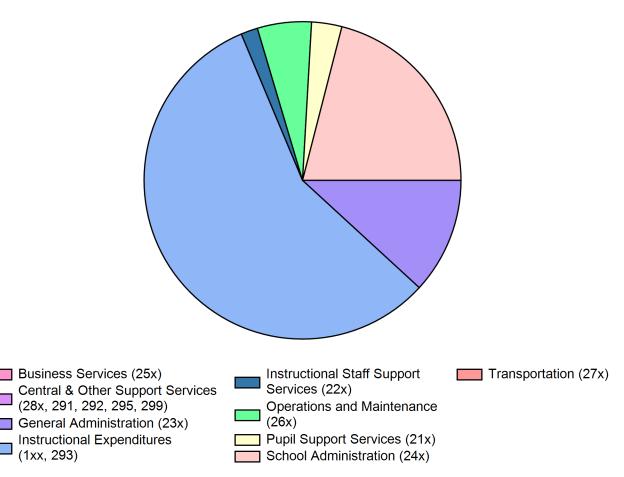

## **Educational Service Provider: Operating Expenditures**

School District: Faxon Academy (63926) Fiscal Year: 2020-2021

| Educational Service Provider Operating Expenditures        |           |         |
|------------------------------------------------------------|-----------|---------|
| Instructional Expenditures (1xx, 293)                      | \$232,680 | 56.86%  |
| Pupil Support Services (21x)                               | \$12,646  | 3.09%   |
| Instructional Staff Support Services (22x)                 | \$7,006   | 1.71%   |
| General Administration (23x)                               | \$48,366  | 11.82%  |
| School Administration (24x)                                | \$85,925  | 21.00%  |
| Business Services (25x)                                    | \$0       | 0.00%   |
| Operations and Maintenance (26x)                           | \$22,566  | 5.51%   |
| Transportation (27x)                                       | \$0       | 0.00%   |
| Central & Other Support Services (28x, 291, 292, 295, 299) | \$0       | 0.00%   |
| Total Operating Expenditures from ESP                      | \$409,189 | 100.00% |
| Total from ESP file                                        | \$409,188 | 100.0%  |